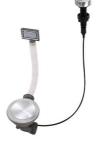

#### **TECHNICAL DATA**





#### **OPTIONAL ACCESSORIES**



Cestello inox 8612 000



**Glass chopping board** 8631 300



HPDE Chopping board 8657 001



HPDE Twin chopping board 8644 101



Stainless steel plate rack 8100 154



Stainless steel plate rack 8100 303 \* only in combination with the accessory 8644 101



Stainless steel plate rack 8100 201



**White bowl** 8153 100



**Graters kit with ring-holder and food collection tray** 8159 101 \* only in combination with the accessory 8644 101



Stainless steel perforated tray 8151 000 \* only in combination with the accessory 8644 101

#### **OPTIONAL AUTOMATIC WASTE FITTINGS**







Space automatic waste fitting - PA 8407 108



Space automatic waste fitting - PE 8407 109



Space Light automatic waste fitting - PL 8407 117



Space Milano automatic waste fitting 8407 115



Space Push automatic waste fitting - PP 8407 116