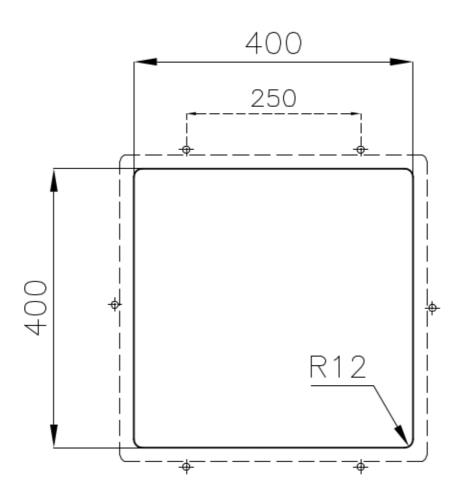

#### DETAILS

| Edge/Installation Type | Undermount                                                      |
|------------------------|-----------------------------------------------------------------|
| Finish                 | Foster brushed                                                  |
| Material               | AISI 304 stainless steel                                        |
| Texture                | Brushed in line                                                 |
| Base                   | 45 cm                                                           |
| Dimensions             | 440x440 mm                                                      |
| Standard fittings      | Fixing hooks, gasket, drain, overflow and siphon, boxed packing |
| Mixer holes            | No standard holes                                               |
| Built-in hole          | View technical data sheet                                       |

#### **TECHNICAL DATA**