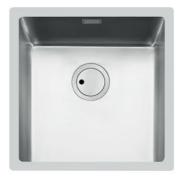

#### Sink S4001

Kitchen Sinks Code: 3356 850

#### DETAILS

| Edge/Installation Type | Undermount                                                      |
|------------------------|-----------------------------------------------------------------|
| Finish                 | Foster brushed                                                  |
| Material               | AISI 304 stainless steel                                        |
| Texture                | Brushed in line                                                 |
| Base                   | 45 cm                                                           |
| Dimensions             | 440x440 mm                                                      |
| Standard fittings      | Fixing hooks, gasket, drain, overflow and siphon, boxed packing |
| Mixer holes            | No standard holes                                               |
| Built-in hole          | View technical data sheet                                       |

| Drainer             | No                                                                                                                                                                                                          |
|---------------------|-------------------------------------------------------------------------------------------------------------------------------------------------------------------------------------------------------------|
| Width               | 44 cm                                                                                                                                                                                                       |
| Bowl dimension      | 400x400mm                                                                                                                                                                                                   |
| Number of bowls     | 1 bowl                                                                                                                                                                                                      |
| Waste fitting       | Drain SPACE 3,5"                                                                                                                                                                                            |
| FEATURES            |                                                                                                                                                                                                             |
| Deep bowls          | This bowls reach an important depth, over 20 cm, thanks to the advanced production technology, that can be offer great capiency and practicity in all the washing operations.                               |
| High thickness      | 1mm thick steel. A significant thickness, which guarantees the maximum sturdiness and durability.                                                                                                           |
| Perimetral overflow | The overflow is always a security on the Foster sinks that prevents the overflow of water in case of oversights. The perimeter drain solution improves aesthetics thanks to its square and essential shape. |
| Save space system   | Drain and siphon are designed to leave as much space as possible in the under-sink area, more and more useful today for theseparate waste collection systems.                                               |
| Small radius        | Bowls with squared shapes with a modern design and an increased capacity, for a minimal aesthetics connected with an extreme practicity.                                                                    |
| Space waste fitting | The elegant SPACE steel cap closes the drain and leaves no visible residues collected in the basket below. Space also has a small footprint and allows the optimal use of the under-sink compartment.       |