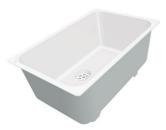

#### Sink S4001

Kitchen Sinks Code: 3356 850

#### DETAILS

| Edge/Installation Type | Undermount                                                      |
|------------------------|-----------------------------------------------------------------|
| Finish                 | Foster brushed                                                  |
| Material               | AISI 304 stainless steel                                        |
| Texture                | Brushed in line                                                 |
| Base                   | 45 cm                                                           |
| Dimensions             | 440x440 mm                                                      |
| Standard fittings      | Fixing hooks, gasket, drain, overflow and siphon, boxed packing |
| Mixer holes            | No standard holes                                               |
| Built-in hole          | View technical data sheet                                       |

| Drainer             | No                                                                                                                                                                                                          |
|---------------------|-------------------------------------------------------------------------------------------------------------------------------------------------------------------------------------------------------------|
| Width               | 44 cm                                                                                                                                                                                                       |
| Bowl dimension      | 400x400mm                                                                                                                                                                                                   |
| Number of bowls     | 1 bowl                                                                                                                                                                                                      |
| Waste fitting       | Drain SPACE 3,5"                                                                                                                                                                                            |
| FEATURES            |                                                                                                                                                                                                             |
| Deep bowls          | This bowls reach an important depth, over 20 cm, thanks to the advanced production technology, that can be offer great capiency and practicity in all the washing operations.                               |
| High thickness      | 1mm thick steel. A significant thickness, which guarantees the maximum sturdiness and durability.                                                                                                           |
| Perimetral overflow | The overflow is always a security on the Foster sinks that prevents the overflow of water in case of oversights. The perimeter drain solution improves aesthetics thanks to its square and essential shape. |
| Save space system   | Drain and siphon are designed to leave as much space as possible in the under-sink area, more and more useful today for theseparate waste collection systems.                                               |
| Small radius        | Bowls with squared shapes with a modern design and an increased capacity, for a minimal aesthetics connected with an extreme practicity.                                                                    |
| Space waste fitting | The elegant SPACE steel cap closes the drain and leaves no visible residues collected in the basket below. Space also has a small footprint and allows the optimal use of the under-sink compartment.       |