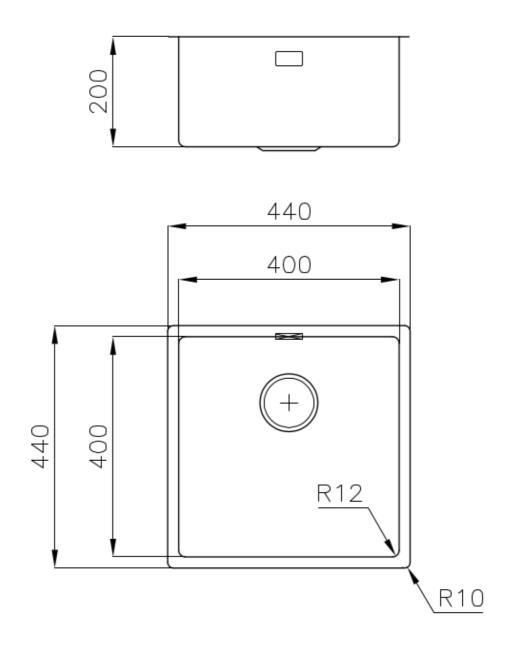

#### DETAILS

| Edge/Installation Type | Undermount                                                      |
|------------------------|-----------------------------------------------------------------|
| Finish                 | Foster brushed                                                  |
| Material               | AISI 304 stainless steel                                        |
| Texture                | Brushed in line                                                 |
| Base                   | 45 cm                                                           |
| Dimensions             | 440x440 mm                                                      |
| Standard fittings      | Fixing hooks, gasket, drain, overflow and siphon, boxed packing |
| Mixer holes            | No standard holes                                               |
| Built-in hole          | View technical data sheet                                       |

| Drainer             | No                                                                                                                                                                                                          |
|---------------------|-------------------------------------------------------------------------------------------------------------------------------------------------------------------------------------------------------------|
| Width               | 44 cm                                                                                                                                                                                                       |
| Bowl dimension      | 400x400mm                                                                                                                                                                                                   |
| Number of bowls     | 1 bowl                                                                                                                                                                                                      |
| Waste fitting       | Drain SPACE 3,5"                                                                                                                                                                                            |
| FEATURES            |                                                                                                                                                                                                             |
| Deep bowls          | This bowls reach an important depth, over 20 cm, thanks to the advanced production technology, that can be offer great capiency and practicity in all the washing operations.                               |
| High thickness      | 1mm thick steel. A significant thickness, which guarantees the maximum sturdiness and durability.                                                                                                           |
| Perimetral overflow | The overflow is always a security on the Foster sinks that prevents the overflow of water in case of oversights. The perimeter drain solution improves aesthetics thanks to its square and essential shape. |
| Save space system   | Drain and siphon are designed to leave as much space as possible in the under-sink area, more and more useful today for theseparate waste collection systems.                                               |
| Small radius        | Bowls with squared shapes with a modern design and an increased capacity, for a minimal aesthetics connected with an extreme practicity.                                                                    |
| Space waste fitting | The elegant SPACE steel cap closes the drain and leaves no visible residues collected in the basket below. Space also has a small footprint and allows the optimal use of the under-sink compartment.       |

#### **TECHNICAL DATA**