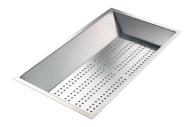

#### **OPTIONAL ACCESSORIES**

Cestello inox 8612 000

**Glass chopping board** 8631 300

HPDE Chopping board 8657 001

HPDE Twin chopping board 8644 101

Stainless steel plate rack 8100 154

Stainless steel plate rack 8100 303 \* only in combination with the accessory 8644 101

Stainless steel plate rack 8100 201

**White bowl** 8153 100

**Graters kit with ring-holder and food collection tray** 8159 101 \* only in combination with the accessory 8644 101

Stainless steel perforated tray 8151 000 \* only in combination with the accessory 8644 101